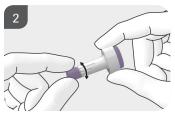

 Sterile cap and built-in safety mechanism to ensure single use and safe disposal<sup>1</sup>

- 3 adjustable depth settings\* in one device:<sup>1</sup>
   1.3 mm/1.8 mm (suitable for neonates and children < 1 year) /2.3 mm</li>
- 3-facet cut, siliconized needle for gentle lancing (diameter 0.63 mm, 23 G)

Easy handling due to ergonomically sound
 T-shape design

- Available in a convenient box with 200 single-use lancing devices
- Only one type of lancets to store saves on space and costs

Also suitable for children <1 year and even neonates<sup>1</sup>