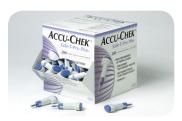

## THE ACCU-CHEK SAFE-T-PRO PLUS LANCING DEVICE

Ideal for different types of patients and virtually pain-free<sup>1</sup>

## THE CLEVER CHOICE:

A professional lancing systems with 3 adjustable depth settings and over 10 years of trusted reputation. Its Safe-T Technology supports safety and ease of use for both patient and user.

 Sterile cap and built-in safety mechanism to ensure single use and safe disposal<sup>1</sup>

- 3 adjustable depth settings\* in one device:<sup>1</sup>
   1.3 mm/1.8 mm (suitable for neonates and children < 1 year) /2.3 mm</li>
- 3-facet cut, siliconized needle for gentle lancing (diameter 0.63 mm, 23 G)

Easy handling due to ergonomically sound
 T-shape design

- Available in a convenient box with 200 single-use lancing devices
- Only one type of lancets to store saves on space and costs

Also suitable for children <1 year and even neonates<sup>1</sup>

## ACCU-CHEK SAFE-T-PRO PLUS

The innovative 3-in-1 single-use lancing device for different types of patients

www.accu-chek.com.au • Accu-Chek Enquiry Line: 1800 251 816