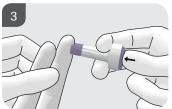

 Sterile cap and built-in safety mechanism to ensure single use and safe disposal<sup>1</sup>

- 3 adjustable depth settings\* in one device:<sup>1</sup>
   1.3 mm/1.8 mm (suitable for neonates and children < 1 year) /2.3 mm</li>
- 3-facet cut, siliconized needle for gentle lancing (diameter 0.63 mm, 23 G)

Easy handling due to ergonomically sound
 T-shape design

- Available in a convenient box with 200 single-use lancing devices
- Only one type of lancets to store saves on space and costs

Also suitable for children <1 year and even neonates<sup>1</sup>