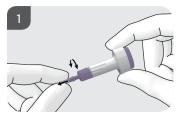

 Sterile cap and built-in safety mechanism to ensure single use and safe disposal<sup>1</sup>

- 3 adjustable depth settings\* in one device:<sup>1</sup>
   1.3 mm/1.8 mm (suitable for neonates and children < 1 year) /2.3 mm</li>
- 3-facet cut, siliconized needle for gentle lancing (diameter 0.63 mm, 23 G)

Easy handling due to ergonomically sound
 T-shape design

- Available in a convenient box with 200 single-use lancing devices
- Only one type of lancets to store saves on space and costs

Also suitable for children <1 year and even neonates<sup>1</sup>